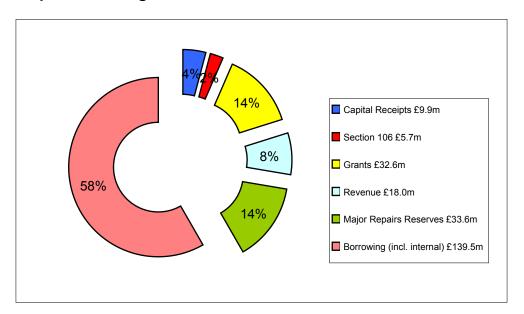

## 5.4 Financing the capital programme & prudential code

5.4.1 The Council has a variety of sources of funding for the capital strategy and these are summarised below:

Chart 2.2: Capital financing / £m: 2019-24

5.4.2 The majority of the Council's General Fund Capital Funding will come from Borrowing as the level of grant funding diminishes. The HRA Capital Funding is funded from the Major Repairs Reserve, Revenue and Capital. The Council is actively reviewing its assets, and more detail of this is included within the Asset Strategy. This review is looking at assets that the Council holds across the Borough and is seeking to maximise returns from these, be this by maximise revenue streams from the asset or through disposal.