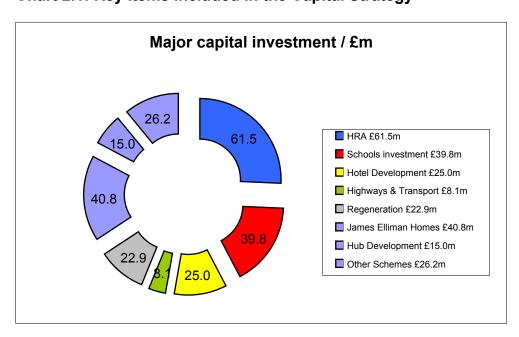

# 5.3 Key elements

- 5.3.1 As can be seen from table 1.1, of the capital programme funded via general sources, broadly 30% relates to expenditure through the Housing Revenue Account and 70% on other general fund activity.
- 5.3.2 There are some significant items in the capital programme for the future financial years, these include:
  - Expansions to the Borough's Primary and Secondary schools- £39.8m
  - Improvements to the Council's housing stock and infrastructure- £61.5m
  - James Elliman Homes Capital Loans- £40.8m
  - New hotel on the Old Library site in the centre of Slough- £25.0m
  - Development of new Community Centres/Hubs £15.0m

Chart 2.1: Key items included in the Capital Strategy